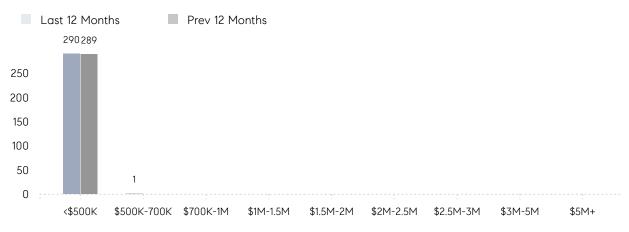

|
|                | % OF ASKING PRICE  | 99%       | 104%      |          |
|                | AVERAGE SOLD PRICE | \$311,923 | \$291,290 | 7%       |
|                | # OF CONTRACTS     | 31        | 26        | 19%      |
|                | NEW LISTINGS       | 21        | 26        | -19%     |
| Condo/Co-op/TH | AVERAGE DOM        | -         | 49        | -        |
|                | % OF ASKING PRICE  | -         | 115%      |          |
|                | AVERAGE SOLD PRICE | -         | \$202,500 | -        |
|                | # OF CONTRACTS     | 1         | 1         | 0%       |
|                | NEW LISTINGS       | 0         | 1         | 0%       |

# Irvington

#### MARCH 2023

#### Monthly Inventory

Last 12 Months Prev 12 Months



### Contracts By Price Range



### Listings By Price Range



COMPASS

 $\sim$   $\sim$   $\sim$   $\sim$   $\sim$ / / / / / / / //// | | | | | / ------

Compass makes no representations or warranties, express or implied, with respect to future market conditions or prices of residential product at the time the subject property or any competitive property is complete and ready for occupancy or with respect to any report, study, finding, recommendation or other information provided by Compass herein. Moreover, no warranty, express or implied, is made or should be assumed regarding the accuracy, adequacy, completeness, legality, reliability, merchantability or fitness for a particular purpose of any information, in part or whole, contained herein. All material is presented with the understanding that Compass shall not be