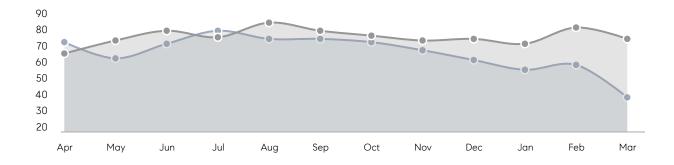

| 55        | 55        | 0%       |
|                | % OF ASKING PRICE  | 99%       | 104%      |          |
|                | AVERAGE SOLD PRICE | \$311,923 | \$291,290 | 7%       |
|                | # OF CONTRACTS     | 31        | 26        | 19%      |
|                | NEW LISTINGS       | 21        | 26        | -19%     |
| Condo/Co-op/TH | AVERAGE DOM        | -         | 49        | -        |
|                | % OF ASKING PRICE  | -         | 115%      |          |
|                | AVERAGE SOLD PRICE | -         | \$202,500 | -        |
|                | # OF CONTRACTS     | 1         | 1         | 0%       |
|                | NEW LISTINGS       | 0         | 1         | 0%       |

# Irvington

#### MARCH 2023

#### Monthly Inventory

Last 12 Months Prev 12 Months



### Contracts By Price Range



### Listings By Price Range



COMPASS

 $\sim$   $\sim$   $\sim$   $\sim$   $\sim$ / / / / / / / //// | | | | | / ------

Compass makes no representations or warranties, express or implied, with respect to future market conditions or prices of residential product at the time the subject property or any competitive property is complete and ready for occupancy or with respect to any report, study, finding, recommendation or other information provided by Compass herein. Moreover, no warranty, express or implied, is made or should be assumed regarding the accuracy, adequacy, completeness, legality, reliability, merchantability or fitness for a particular purpose of any information, in part or whole, contained herein. All material is presented with the underst